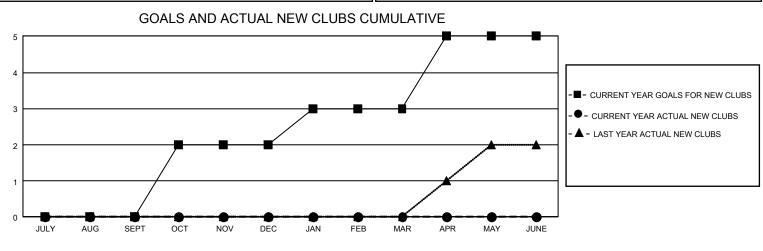

## GAT MONTHLY MEMBERSHIP PROGRESS REPORT Result

GMT Constitutional Area 2, Group D

REPORT DOES NOT INCLUDE CLUBS IN UNDISTRICTED AREAS.

| Clubs                 |               |           |               | Members               |                         |                         |                                                    |
|-----------------------|---------------|-----------|---------------|-----------------------|-------------------------|-------------------------|----------------------------------------------------|
| RESULTS FOR 2023-2024 |               |           |               | RESULTS FOR 2023-2024 |                         |                         |                                                    |
| QUARTER               | NEW CLUB GOAL | NEW CLUBS | DROPPED CLUBS |                       | MBER GROWTH NET<br>GOAL | MEMBER GROWTH<br>ACTUAL | DROPPED MEMBERS<br>ACTUAL (including<br>transfers) |
| JULY/AUG/SEPT         | - 0           | 0         | 0             | JULY/AUG/SEPT         | 165                     | 111                     | 119                                                |
| OCT/NOV/DEC           | 6             | 0         | 1             | OCT/NOV/DEC           | 210                     | 207                     | 238                                                |
| JAN/FEB/MAR           | 3             | 0         | 0             | JAN/FEB/MAR           | 210                     | 0                       | 0                                                  |
| APR/MAY/JUNE          | 6             | 0         | 0             | APR/MAY/JUNE          | 210                     | 0                       | 0                                                  |