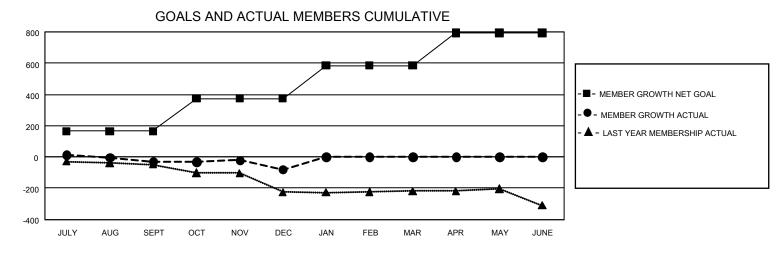

## GAT MONTHLY MEMBERSHIP PROGRESS REPORT Result

GMT Constitutional Area 2, Group D

REPORT DOES NOT INCLUDE CLUBS IN UNDISTRICTED AREAS.

| Clubs                 |               |           |               | Members               |                         |                         |                                                    |
|-----------------------|---------------|-----------|---------------|-----------------------|-------------------------|-------------------------|----------------------------------------------------|
| RESULTS FOR 2023-2024 |               |           |               | RESULTS FOR 2023-2024 |                         |                         |                                                    |
| QUARTER               | NEW CLUB GOAL | NEW CLUBS | DROPPED CLUBS |                       | MBER GROWTH NET<br>GOAL | MEMBER GROWTH<br>ACTUAL | DROPPED MEMBERS<br>ACTUAL (including<br>transfers) |
| JULY/AUG/SEPT         | - 0           | 0         | 0             | JULY/AUG/SEPT         | 165                     | 111                     | 119                                                |
| OCT/NOV/DEC           | 6             | 0         | 1             | OCT/NOV/DEC           | 210                     | 207                     | 238                                                |
| JAN/FEB/MAR           | 3             | 0         | 0             | JAN/FEB/MAR           | 210                     | 0                       | 0                                                  |
| APR/MAY/JUNE          | 6             | 0         | 0             | APR/MAY/JUNE          | 210                     | 0                       | 0                                                  |